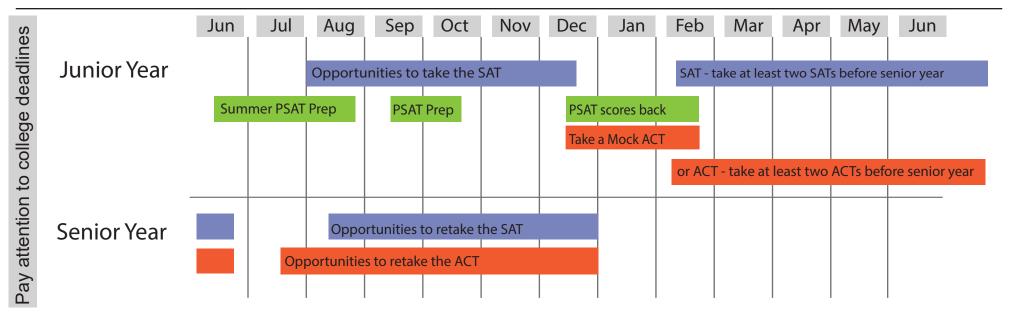

## College Admission Testing - What's Your Plan?



2024-2025 Testing Dates - Students who qualify for free or reduced lunch, contact your campus counselor for fee waivers.

| ACT - www.actstudent.org |                       |         | SAT - www.collegeboard.org |                       |         | PSAT      |                             |  |
|--------------------------|-----------------------|---------|----------------------------|-----------------------|---------|-----------|-----------------------------|--|
| Official                 | Registration Deadline |         | Official                   | Registration Deadline |         | Test Date | 1                           |  |
| Test Date                | Regular               | Late    | Test Date                  | Regular               | Late    | October   | PSAT/NMSQT - grades 10 &